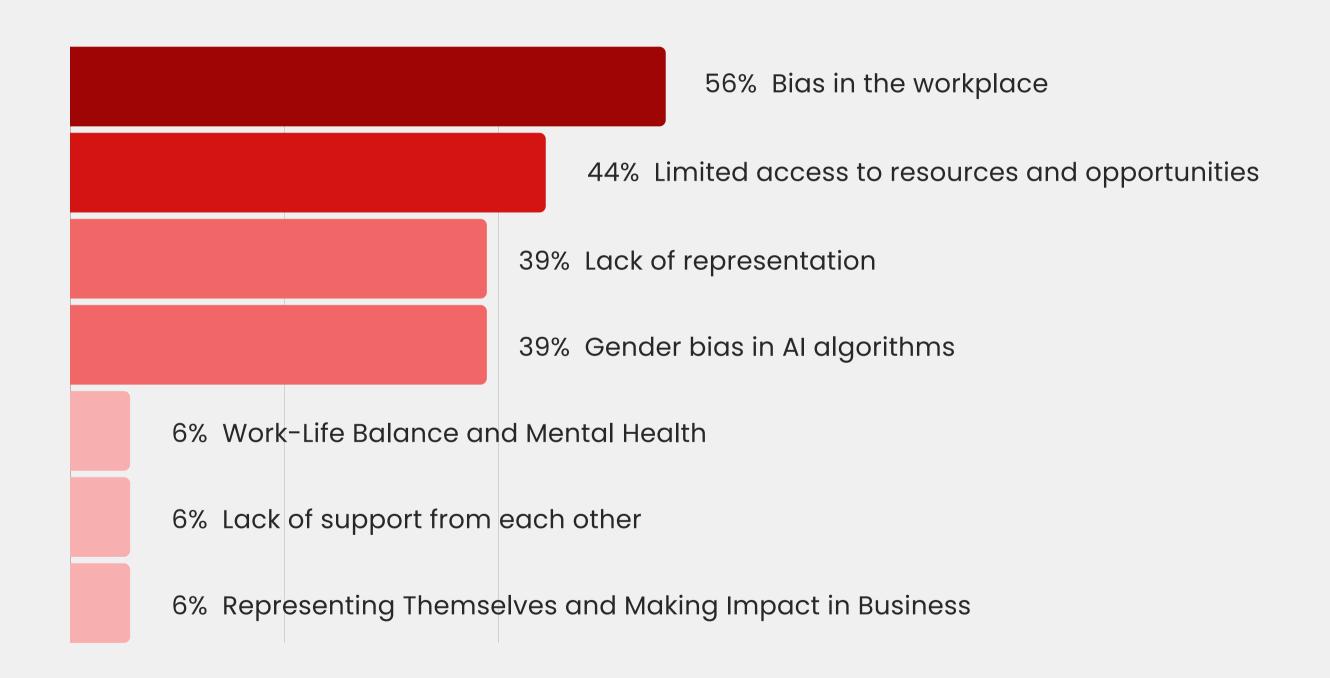

## Most Pressing Issues Facing Women Leaders in Data and Al

After joining WLDA, our members have experienced:

Deeper Meaningful Cross-Industry Connections

After joining WLDA, our members have experienced: